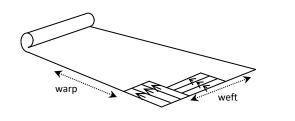

## **Test Samples**

- Strips are to be cut to size 75mm x 305mm
- Three strips are required for non-woven / non-directional materials
- Six strips are required for woven / directional materials with three samples cut in the warp and three cut in the weft. Mark the weft and warp direction with an arrow as illustrated below: